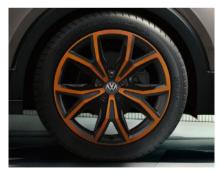

#### Exterior Equipment

17" Manila alloy wheels painted in Design Pack colour (Black / Energetic Orange / Bamboo Garden) for Life

18" Köln alloy wheels painted in Design Pack colour (Black / Energetic Orange / Bamboo Garden) for Style & R-Line

**SOLID PAINT- FREE** 

SOLID PAINT

METALLIC PAINT

DESIGN PACK 'BLACK' FOR LIFE

DESIGN PACK 'BLACK' FOR STYLE & R-LINE

DESIGN PACK 'BAMBOO GARDEN' FOR LIFE

DESIGN PACK 'BAMBOO GARDEN' FOR STYLE

See page 6 for details PAH DESIGN PACK 'ENERGETIC ORANGE' FOR LIFE Note: Please use code PAB for C11\*LV models

Enables control of gearshift, multifunction display, radio and telephone via steering wheel

DESIGN PACK 'ENERGETIC ORANGE' FOR STYLE See page 6 for details

For more information, please configure your desired vehicle at https://www.volkswagen.ie/en/models-and-configurator.html