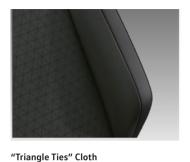

#### Interior Equipment

Leather wrapped multifunction steering wheel

Fabric seat coverings in 'Triangle Ties' design

Decorative inserts in 'Pineapple' design

Manual handbrake lever in leather

Leather wrapped gearshift knob