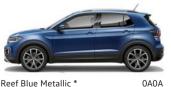

Limestone Grey, Reflex Silver, Pale Copper, Energetic Orange, Reef Blue

Heated front seats, warning light for washer fluid level and automatically heated washer nozzles in front.

Seat trim covers in R-Line fabric. Chrome package, ambient lighting, sports comfort seats in front, aluminium look pedal cluster, carpet mats in front and rear in R-Line design, R-Line bumpers, hand brake lever handle and gearshift knob in leather, scuff plates in door aperatures, 2 reading lights in front, R-Line leather multifunction