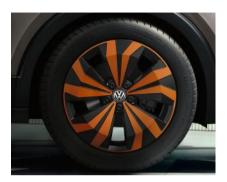

#### Exterior Equipment

17" Manila alloy wheels painted in Design Pack colour (Black / Energetic Orange / Bamboo Garden) for Life

18" Köln alloy wheels painted in Design Pack colour (Black / Energetic Orange / Bamboo Garden) for Style & R-Line

**SOLID PAINT- FREE** 

SOLID PAINT

METALLIC PAINT

DESIGN PACK 'BLACK' FOR LIFE

DESIGN PACK 'BLACK' FOR STYLE & R-LINE

DESIGN PACK 'BAMBOO GARDEN' FOR LIFE

DESIGN PACK 'BAMBOO GARDEN' FOR STYLE

See page 6 for details PAH DESIGN PACK 'ENERGETIC ORANGE' FOR LIFE Note: Please use code PAB for C11\*LV models

Enables control of gearshift, multifunction display, radio and telephone via steering wheel

DESIGN PACK 'ENERGETIC ORANGE' FOR STYLE See page 6 for details

For more information, please configure your desired vehicle at https://www.volkswagen.ie/en/models-and-configurator.html