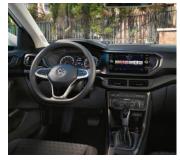

#### Interior Equipment

Multifunction steering wheel

Instrument cluster with electronic speedometer, odometer, trip counter and tachometer

Fabric seat coverings in 'Basket' design

Decorative inserts in 'Softell' design

#### **Functional Equipment**

6.5" 'Composition Colour' radio system with 2 speakers

USB-C interface

Manual air conditioning

Lane keeping system 'Lane Assist'

Forward collision warning 'Front Assist' with autonomous emergency braking