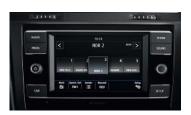

| _   | tions (continue<br>dio and Navigation | T-Cross                                                                                                           | Life | Style | R-Line | Options Pric<br>From RRP |      |
|-----|---------------------------------------|-------------------------------------------------------------------------------------------------------------------|------|-------|--------|--------------------------|------|
| ZEB | RADIO SYSTEM 'COMPOSITION MEDIA'      | Radio system with 8" TFT touch-screen with CD player and 6 speakers.                                              | 0    | •     |        | •                        | €263 |
| PND | NAVIGATION SYSTEM 'DISCOVER MEDIA'    | Navigation system with 8" TFT touch-screen incorporating Car-Net Guide & Inform (3 year subscription)             | -    | 0     | 0      | 0                        | €637 |
| 9WT | APP CONNECT                           | Including Apple Carplay, Android Auto and Mirrorlink.  Note: Requires ZEB                                         | 0    |       |        |                          | €256 |
| 9WX | APP CONNECT WITH MEDIA CONTROL        | Including Apple Carplay, Android Auto and Mirrorlink.  Note: Requires PND                                         | _    | 0     | 0      | 0                        | €0   |
| 9IJ | MOBILE PHONE INTERFACE 'COMFORT'      | Incl. wireless smartphone charging in the storage compartment in front of gearstick. Only for Qi-enabled devices. | _    | 0     | 0      | 0                        | €524 |
| 9VG | 'BEATS' SOUND SYSTEM                  | 'Beats' sound system incl. 6 speakers, digital 8 channel amplifier, subwoofer and 300W total power output.        | -    | -     | 0      | 0                        | €564 |
| YOW | CAR-NET GUIDE & INFORM                | Car-Net (3 year subscription) Note: Requires PND                                                                  | _    | 0     | 0      | 0                        | €0   |